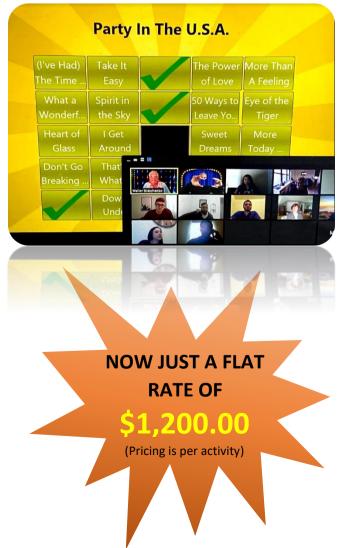

## It's BINGO but...with a TWIST! Instead of numbers, we will play music clips. This fun and interactive virtual activity is sure to keep your guests fully engaged!

TeamUnity has taken bingo to the extreme with our fast paced, exciting challenges. We start off by playing a few seconds of a song that participants must identify (song titles do appear on the screen). If a participant's bingo card lists the song played, it is then marked off. Each round has a list of songs that play until a winner is declared. Each bingo card consists of 25 song titles so there is a good chance each participant will not have every song on his/her card. Similar to traditional Bingo, the first player with 5 in a row wins.